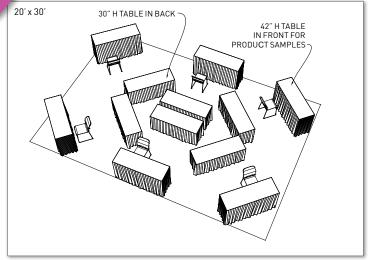

## Your Package Includes: • (1) 6 ft. skirted counter height display table

- (1) 6 ft. regular height work table
- (1) counter height chair
- (1) 5amp outlet
- Carpet
- Waste basket
- Printed Show Guide listing, Mobile App listing and Online Exhibitor Directory listing included