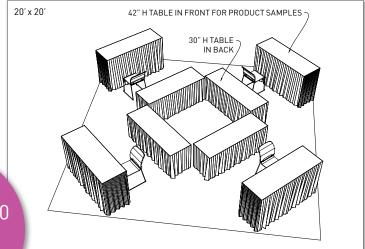

## Your Package Includes: • (1) 6 ft. skirted counter height display table

- (1) 6 ft. regular height work table
- (1) counter height chair
- (1) 5amp outlet
- Carpet
- Waste basket
- Printed Show Guide listing, Mobile App listing and Online Exhibitor Directory listing included